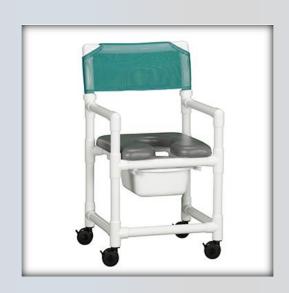

## **Value Line Shower Chair w/Open Front Soft Seat**

| Technical Data    |         |
|-------------------|---------|
| Height:           | 39.5"   |
| Width:            | 20.5"   |
| Depth:            | 23"     |
| Weight:           | 21 lbs  |
| Seat Height:      | 22.5"   |
| Clearance:        | 18"     |
| Between the arms: | 17.25"  |
| Weight Capacity:  | 300 lbs |
| Ship Weight       | 25 lbs  |
| Shipping Method   | Parcel  |

## **Features**

- 3" durable twin wheel casters, all locking
- Comfortable open front soft seat for easy bathing care
- Extra support mesh backrest, available in 5 Textilene® colors
- Removeable commode bucket