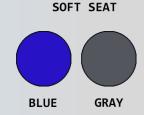

| Replacement Parts                                     |
|-------------------------------------------------------|
| VL SC LPCSET 3 – Replacement Caster Set               |
| VL PAIL—Replacement Commode Pail                      |
| VL RAIL SET – Replacement Commode Rail Set            |
| VL SC BKRST – Replacement Backrest                    |
| OF SOFT SEAT B or G – Replacement Seat (Blue or Gray) |