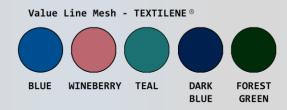

## **Features**

- 3" durable twin wheel casters, all locking
- Comfortable open front soft seat for easy bathing care
- Extra support mesh backrest, available in 5 Textilene® colors
- Removeable commode bucket

| Ordering Options                 |
|----------------------------------|
| VL OF17 P B                      |
| VL OF17 P G                      |
| Specify backrest color selection |